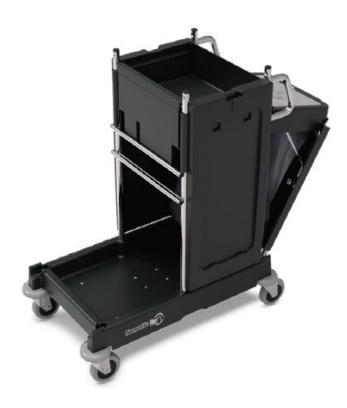

## **PRO-MATIC: PM10**

The ultimate compact cleaning system -small size PM10

PRO-Matic is the ultimate cleaning system, offering a choice of 6 base units and a wide range of kits, accessories and features for limitless configurations.

Compact specification 100% configurable cleaning system Discreet foldaway waste facility Tough Structofoam and Stainless Steel construction Environmentally sustainable ReFlo Technology

Standard configuration

1 x 32 gallon foldaway waste facility 5 or 8" castors Multiple Kit Options 22 x 38 x 42 in (W x L x H)

| Weight |      |  |
|--------|------|--|
| Length | 38"  |  |
| Width  | _22" |  |
| Height | 42"  |  |
|        |      |  |